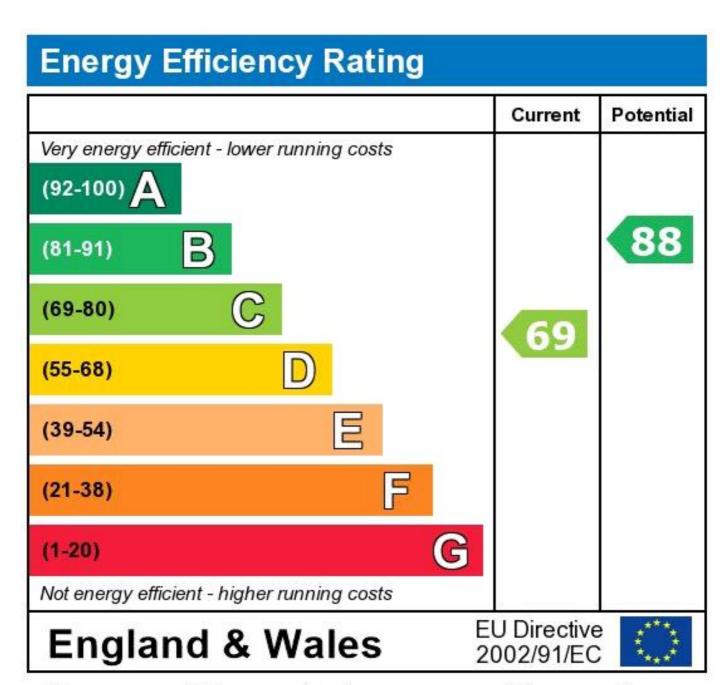

The energy efficiency rating is a measure of the overall efficiency of a home. The higher the rating the more energy efficient the home is and the lower the fuel bills will be.

911 2919 Reference RL0124