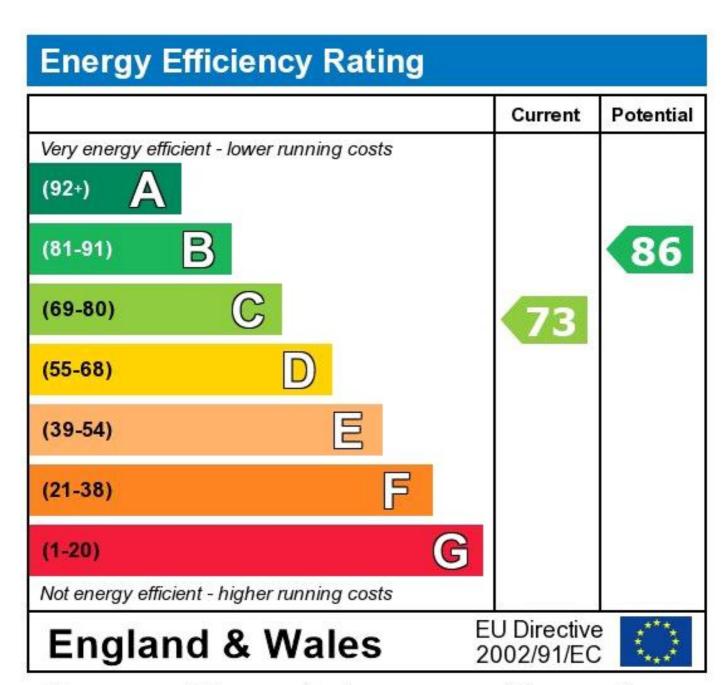

The energy efficiency rating is a measure of the overall efficiency of a home. The higher the rating the more energy efficient the home is and the lower the fuel bills will be.

911 2919 Reference RL0220