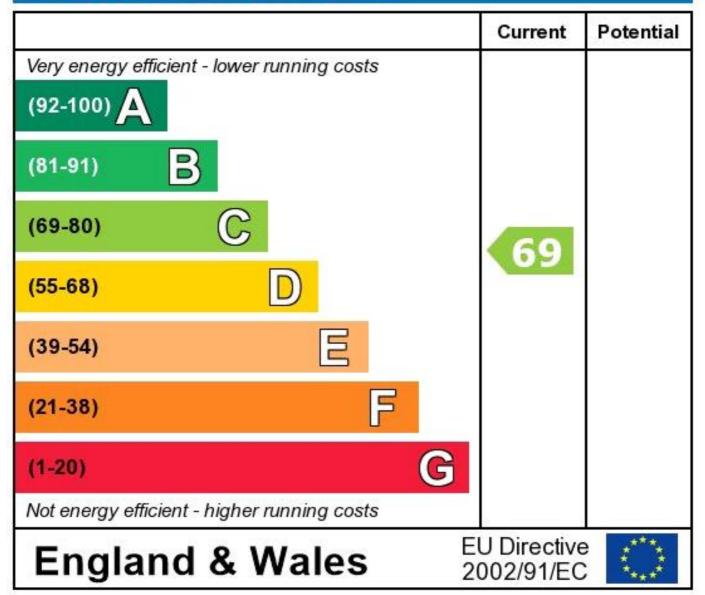

## **Energy Efficiency Rating**

The energy efficiency rating is a measure of the overall efficiency of a home. The higher the rating the more energy efficient the home is and the lower the fuel bills will be.