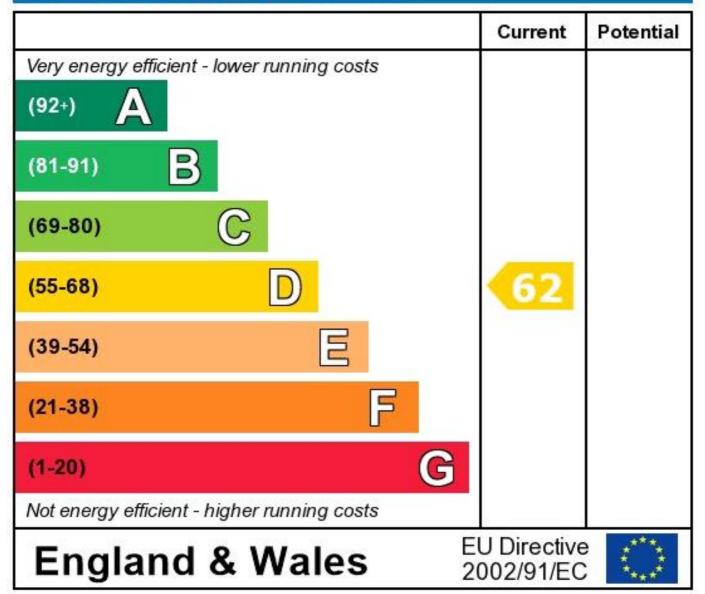

## **Energy Efficiency Rating**

The energy efficiency rating is a measure of the overall efficiency of a home. The higher the rating the more energy efficient the home is and the lower the fuel bills will be.