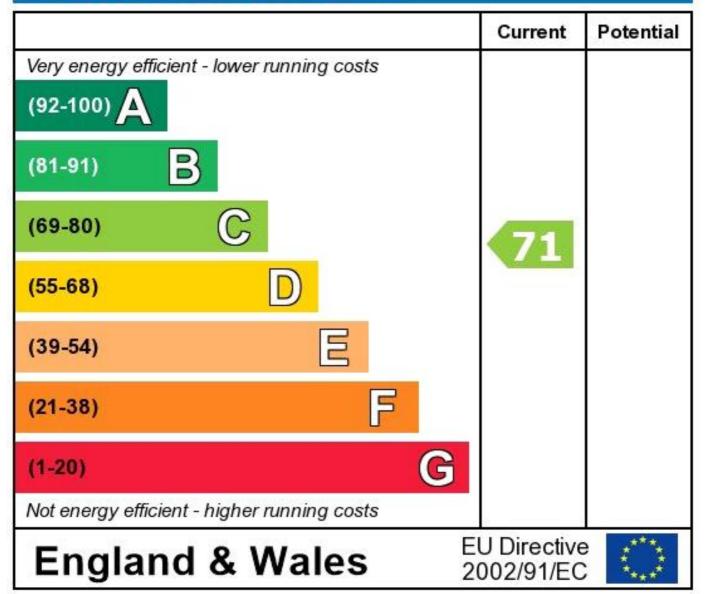

## **Energy Efficiency Rating**

The energy efficiency rating is a measure of the overall efficiency of a home. The higher the rating the more energy efficient the home is and the lower the fuel bills will be.