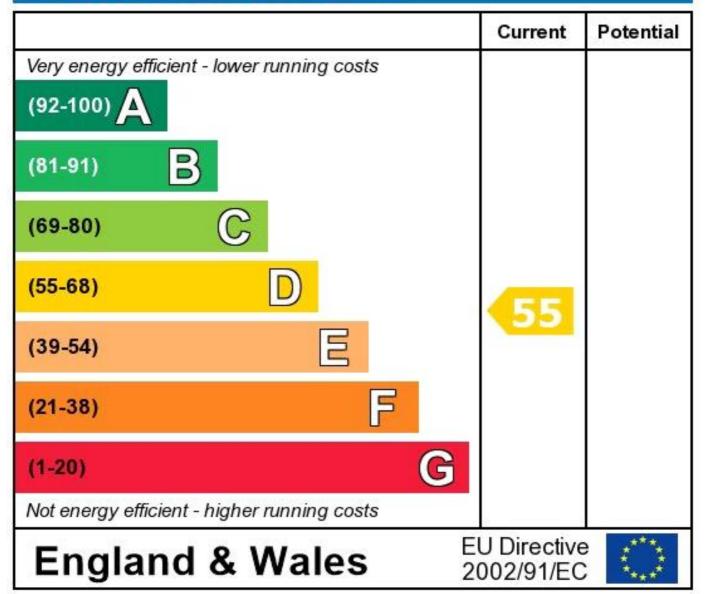

## **Energy Efficiency Rating**

The energy efficiency rating is a measure of the overall efficiency of a home. The higher the rating the more energy efficient the home is and the lower the fuel bills will be. Reference Additional Information 911 2919 RL0133 Council Tax Band: A Deposit: £1,500 Holding Deposit: £300