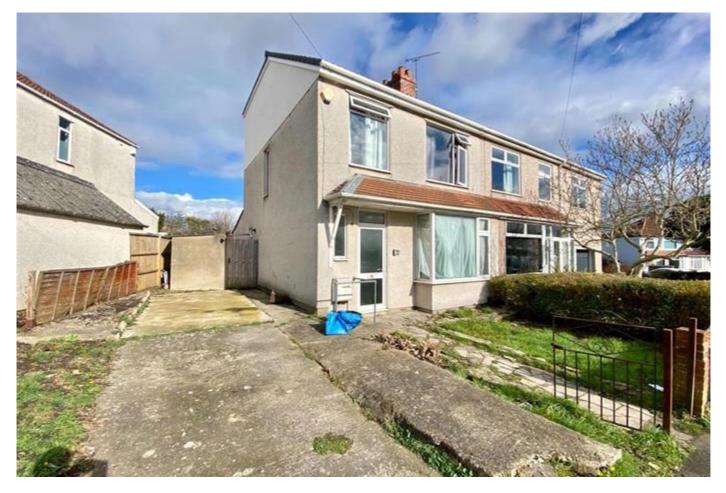

Oakley Road, Bristol £3,900 pcm

Student let - 6 bedroom property with separate lounge and kitchen, two bathrooms. Spread over 3 floors and available from 9th August 2025