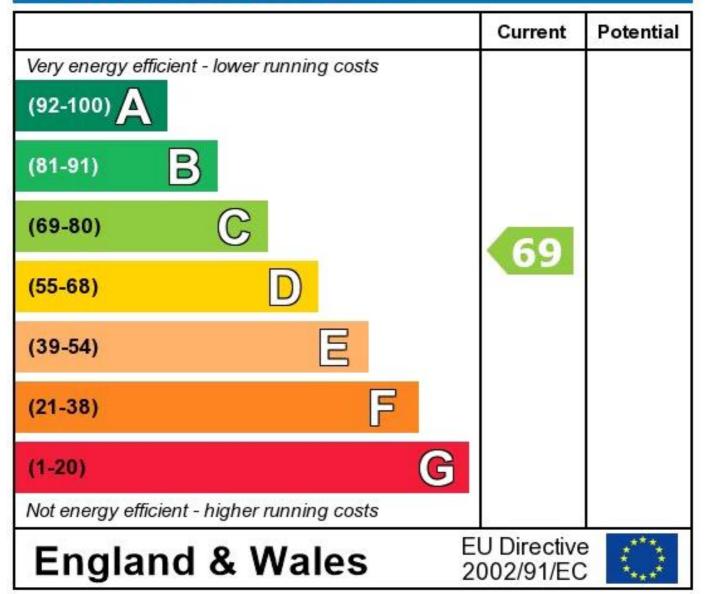

## **Energy Efficiency Rating**

The energy efficiency rating is a measure of the overall efficiency of a home. The higher the rating the more energy efficient the home is and the lower the fuel bills will be.