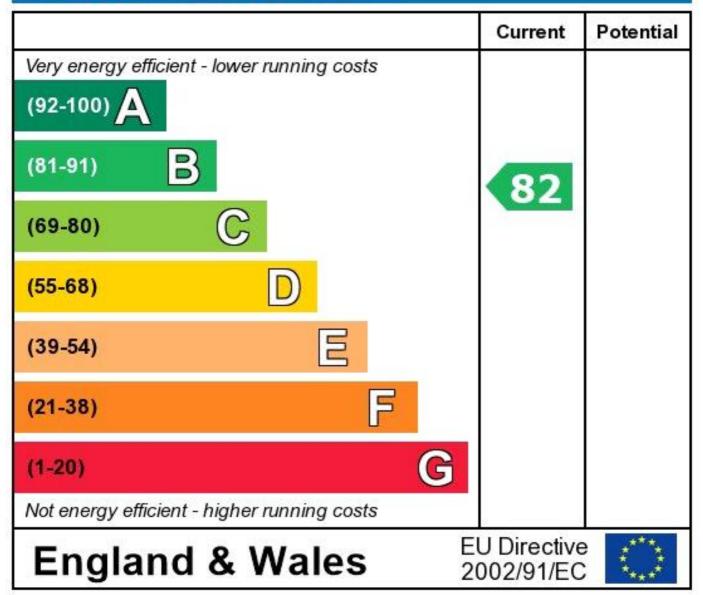

## **Energy Efficiency Rating**

The energy efficiency rating is a measure of the overall efficiency of a home. The higher the rating the more energy efficient the home is and the lower the fuel bills will be.