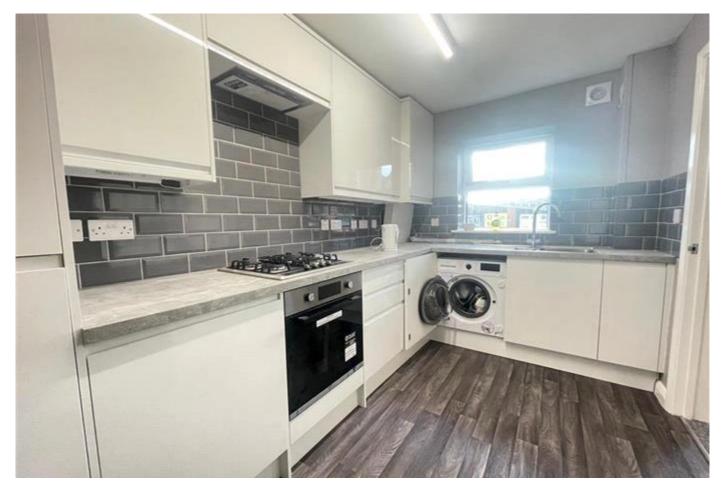

Flat , St. Johns Court, St. Johns Lane, Bristol £1,350 pcm

Unfurnished - newly refurbished 2 bedroom flat with allocated parking. Separate lounge and kitchen. Two small balcony areas either side of the property. Would suit professional tenants. Available 10th Jan 2025!