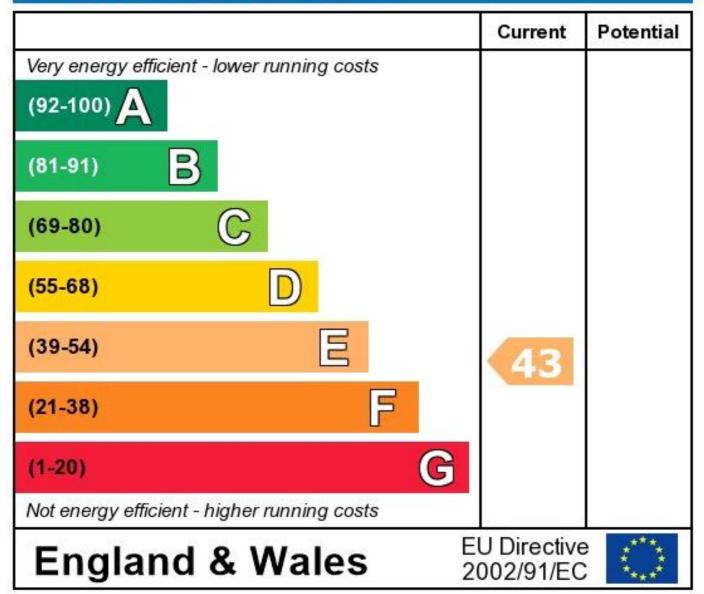

## **Energy Efficiency Rating**

The energy efficiency rating is a measure of the overall efficiency of a home. The higher the rating the more energy efficient the home is and the lower the fuel bills will be.