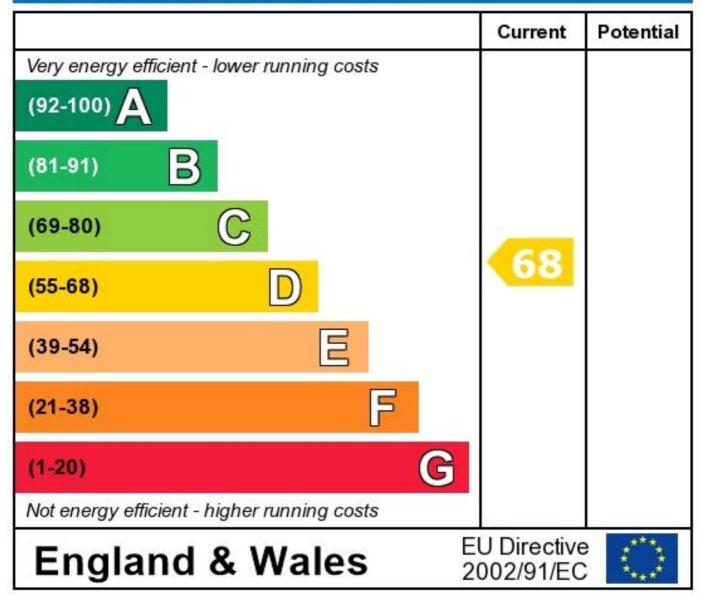

## **Energy Efficiency Rating**

The energy efficiency rating is a measure of the overall efficiency of a home. The higher the rating the more energy efficient the home is and the lower the fuel bills will be.