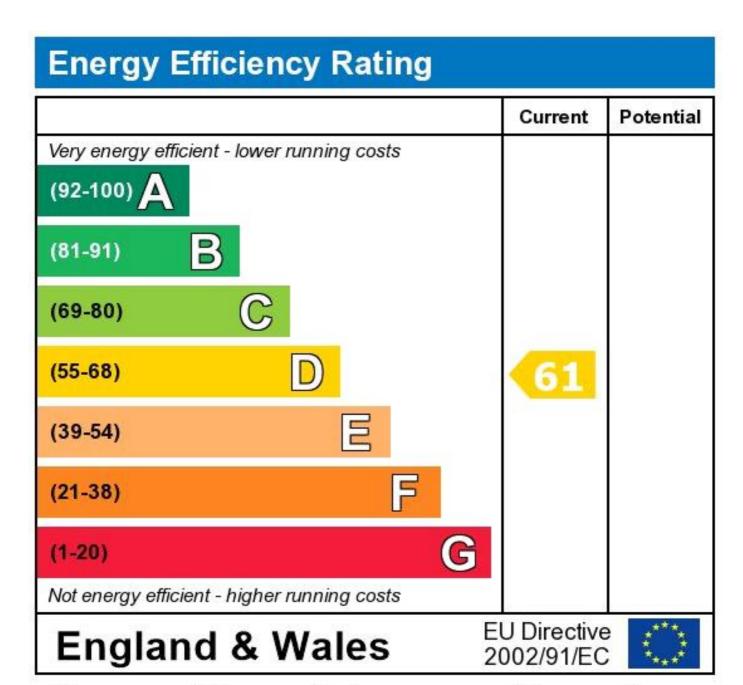

Pitt Road, Bristol £5,250 pcm

Student let - 6 large double bedrooms & 1 large en-suite bedrooms. Located just off the popular Gloucester Road. Available 9th August 2025.

The energy efficiency rating is a measure of the overall efficiency of a home. The higher the rating the more energy efficient the home is and the lower the fuel bills will be.