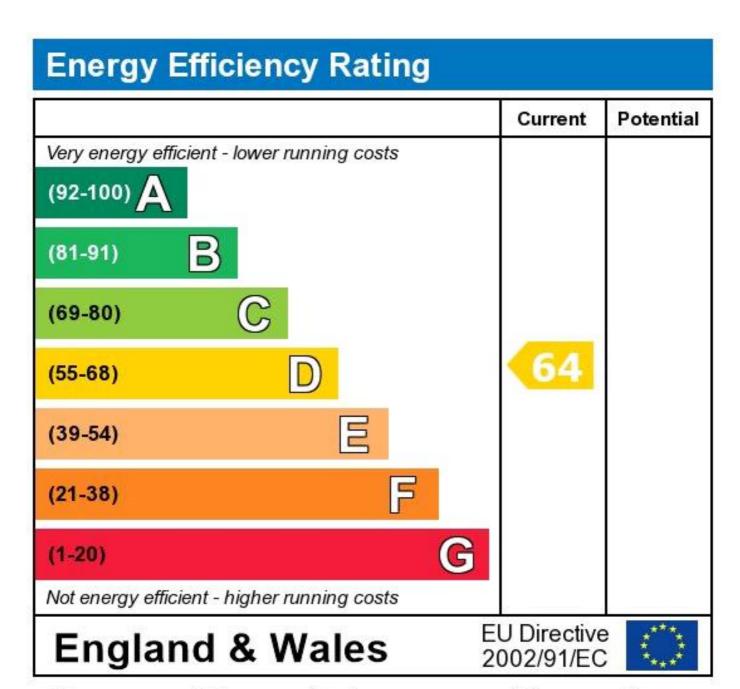

Islington Road, Bristol £2,150 pcm

A three bedroom terraced house on Islington road, offered unfurnished with white goods included and available from the 6th of January 2025!

The energy efficiency rating is a measure of the overall efficiency of a home. The higher the rating the more energy efficient the home is and the lower the fuel bills will be.