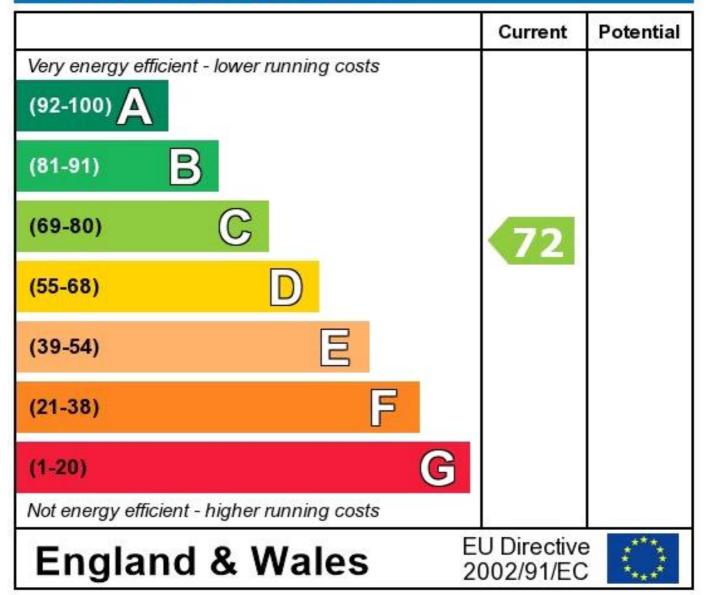

## **Energy Efficiency Rating**

The energy efficiency rating is a measure of the overall efficiency of a home. The higher the rating the more energy efficient the home is and the lower the fuel bills will be.