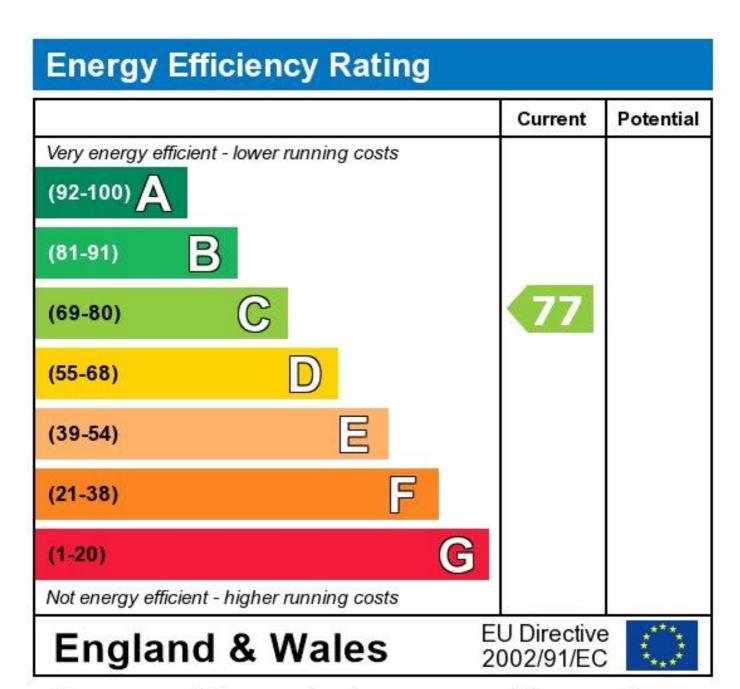

The energy efficiency rating is a measure of the overall efficiency of a home. The higher the rating the more energy efficient the home is and the lower the fuel bills will be.

Reference RL0168
Additional Information Council Ta